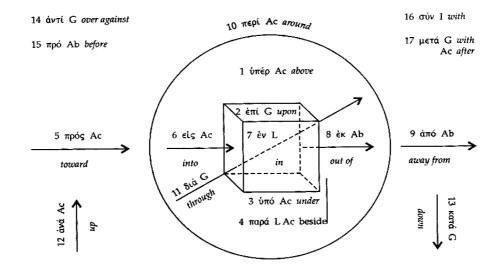

## **Prepositions**

\* Prepositions have a variety of meanings which only the context will reveal

Smooth Rough <-- Elisions before

| Smooth | Rough | < Elision            | is beta | ore                                                         |
|--------|-------|----------------------|---------|-------------------------------------------------------------|
| X      | X     | ἀνά                  | Ac      | up, among, between                                          |
| (same) | ἀνθ'  | ἀντί                 | G       | opposite (only found in composite words), instead of        |
| ἀπ'    | ἀφ'   | ἀπό                  | Ab      | from, away from, & specialized meanings                     |
| δι'    | δι'   | διά                  | G       | through (place) / by, with, through (means)                 |
|        |       |                      | Ac      | because of, for the sake of                                 |
| X      | X     | arepsiloni $arsigma$ | Ac      | into, to, in, toward                                        |
| X      | X     | ἐκ/ἐξ                | Ab      | out of (ἐξ before a vowel)                                  |
| X      | X     | έν                   | L       | in, at, on, among (with pl noun), & spec. meanings          |
|        |       |                      | I       | by (means of), with, & spec. meanings                       |
| ἐπ'    | ἐφ'   | ἐπί                  | G       | on, upon, over, at (contact or position implied)            |
|        |       |                      | L       | on, in, above (position implied) Context determines meaning |
|        |       |                      | Ac      | over, across (motion implied) more than case                |
| κατ'   | καθ'  | κατά                 | G       | down (primarily in compound), upon, against                 |
|        |       |                      | Ac      | along, according to                                         |
| μετ'   | μεθ'  | μετά                 | G       | with, among, in company with                                |
|        |       |                      | Ac      | after                                                       |
| Х      | X     | περί                 | G       | about, concerning (someone / something)                     |
|        |       |                      | Ac      | around, about / near (something)                            |
| X      | X     | πρό                  | Ab      | before (time / space)                                       |
| X      | X     | σύν                  | I       | with, together with                                         |
| Х      | X     | ὑπέρ                 | G       | in behalf of, for the sake of                               |
|        |       |                      | Ac      | over, above, beyond                                         |
| ὑπ'    | ὑφ'   | ὑπό                  | Ab      | by (agency)                                                 |
|        |       |                      | Ac      | under                                                       |
| παρ'   | παρ'  | παρά                 | Ab      | from (the side of) (motion implied)                         |
|        |       |                      | L       | near, with, beside, by (the side of) (position implied)     |
|        |       |                      | Ac      | beside, beyond, along (the edge of), more than              |
| X      | х     | πρός                 | G       | for, for the sake of (1x)                                   |
|        |       |                      | L       | at, on, near (position implied) (7x)                        |
|        |       |                      | Ac      | toward, with, at, to (all others)                           |
|        |       |                      |         |                                                             |